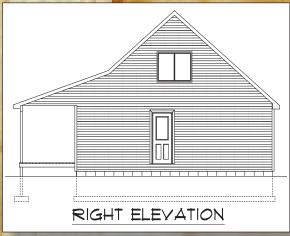

## 24'x28' Rustic Retreat

The 24'x28' Rustic Retreat is an efficient design that wastes no space and is complimented by a large covered porch. The combination kitchen, dining, and living room make for a spacious feeling. Large windows and two entry doors allow for cross-ventilation on those hot summer nights.

With two bedrooms and a loft there's plenty of privacy for you and your guests.

| Building Foot Print | 1st Floor   | 2nd Floor   | Total        |
|---------------------|-------------|-------------|--------------|
| 28'- 0" x 32'- 0"   | 672 Sq. Ft. | 392 Sq. Ft. | 1064 Sq. Ft. |