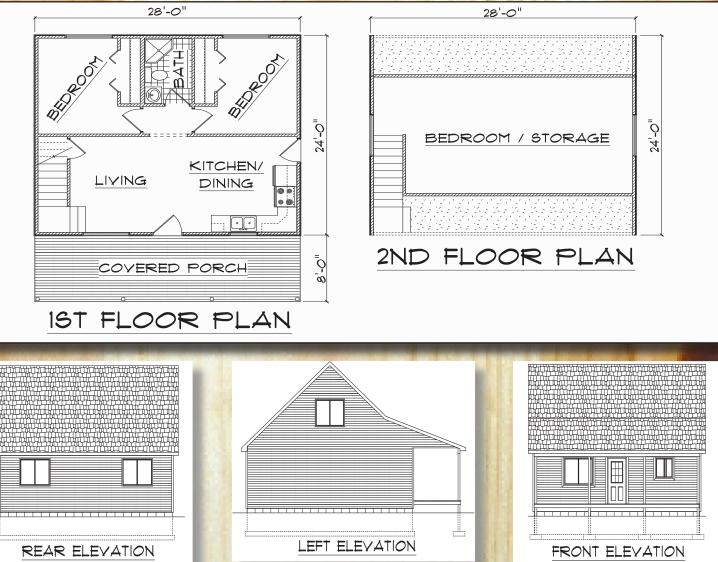

## 24'x28' Rustic Retreat

The 24'x28' Rustic Retreat is an efficient design that wastes no space and is complimented by a large covered porch. The combination kitchen, dining, and living room make for a spacious feeling. Large windows and two entry doors allow for cross-ventilation on those hot summer nights.

With two bedrooms and a loft there's plenty of privacy for you and your guests.

| Building Foot Print | 1st Floor   | 2nd Floor   | Total        |
|---------------------|-------------|-------------|--------------|
| 28'- 0" x 32'- 0"   | 672 Sq. Ft. | 392 Sq. Ft. | 1064 Sq. Ft. |