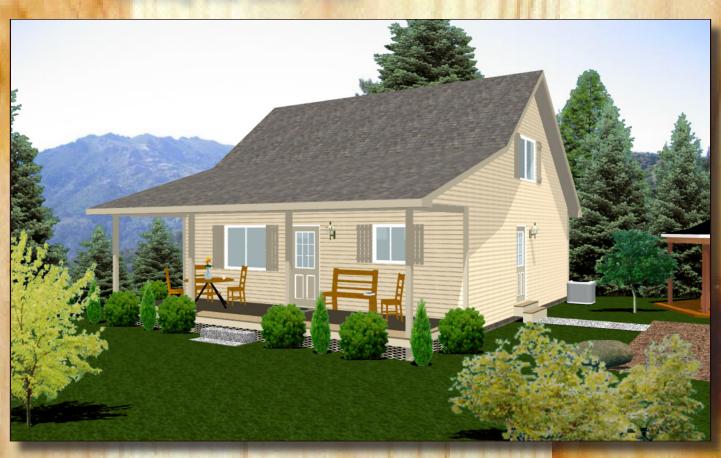

## 24'x28' Rustic Retreat

The 24'x28' Rustic Retreat is an efficient design that wastes no space and is complimented by a large covered porch. The combination kitchen, dining, and living room make for a spacious feeling. Large windows and two entry doors allow for cross-ventilation on those hot summer nights.

With two bedrooms and a loft there's plenty of privacy for you and your guests.

| Building Foot Print | 1st Floor   | 2nd Floor   | Total        |
|---------------------|-------------|-------------|--------------|
| 28'- 0" x 32'- 0"   | 672 Sq. Ft. | 392 Sq. Ft. | 1064 Sq. Ft. |