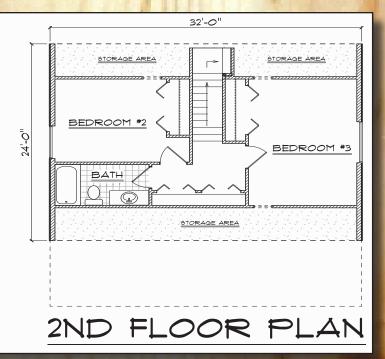

## We have your Dream Home!

charming home. Enjoy yourself, or entertain your guests on the eye catching covered front porch. This package can be built on a crawlspace or basement. The dining room is open to the kitchen and includes a patio door which opens to the covered porch. A flush beam separates the living room from the dining and kitchen. A full bath and utility room is located adjacent to the master bedroom on the main level. A full bath serves the 2nd floor bedrooms which have views to the sides.

| Building Foot Print | Total       | 1st Floor   | 2nd Floor   | Price \$                  |
|---------------------|-------------|-------------|-------------|---------------------------|
| 32'- 0" x 32'- 0"   | 1280 Sq.Ft. | 768 Sq. Ft. | 512 Sq. Ft. | Plus sales tax & delivery |