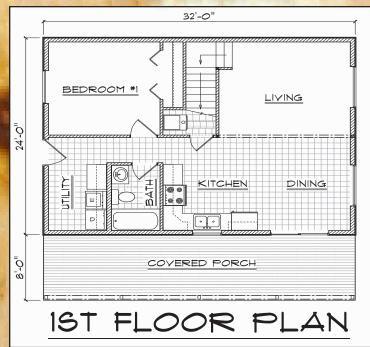

## We have your Dream Home!

charming home. Enjoy yourself, or entertain your guests on the eye catching covered front porch. This package can be built on a crawlspace or basement. The dining room is open to the kitchen and includes a patio door which opens to the covered porch. A flush beam separates the living room from the dining and kitchen. A full bath and utility room is located adjacent to the master bedroom on the main level. A full bath serves the 2nd floor bedrooms which have views to the sides.

| Building Foot Print | Total       | 1st Floor   | 2nd Floor   | Price \$                  |
|---------------------|-------------|-------------|-------------|---------------------------|
| 32'- 0" x 32'- 0"   | 1280 Sq.Ft. | 768 Sq. Ft. | 512 Sq. Ft. | Plus sales tax & delivery |