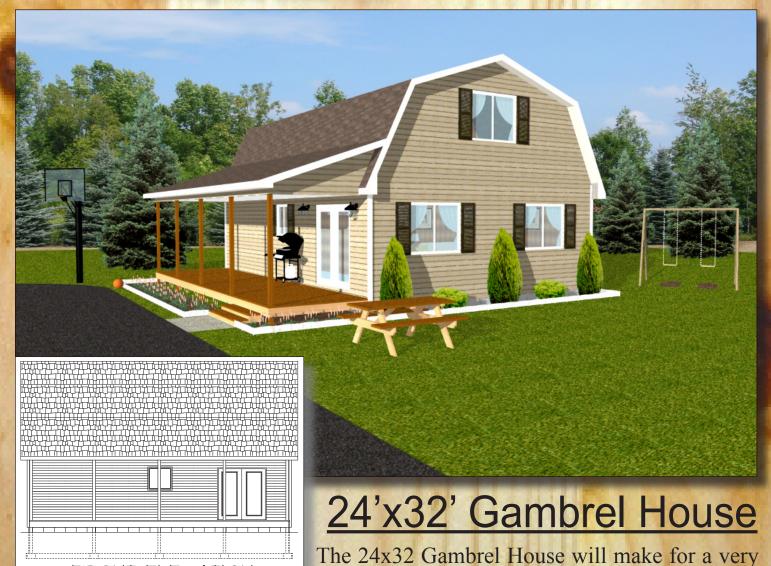

## 24'x32' Gambrel House

Bernard Building Center's 24'x32' Gambrel house is a complete rough-in package including: wood floor system, 2"x6" exterior & 2"x4" interior walls, OSB wall sheathing, vinyl siding, vinyl windows, entry doors, roof trusses, roof rafters, roof sheathing, shingles, covered porch with deck, trim, nails, and building plans. This package can be modified to fit your needs. Any and all materials can be changed to the product of your choice. The size of the home can also be changed, the possibilities are endless. Changes may alter the final package price. Custom designs are also available.

## We have your Dream Home!

charming home. Enjoy yourself, or entertain your guests on the eye catching covered front porch. This package can be built on a crawlspace or basement. The dining room is open to the kitchen and includes a patio door which opens to the covered porch. A flush beam separates the living room from the dining and kitchen. A full bath and utility room is located adjacent to the master bedroom on the main level. A full bath serves the 2nd floor bedrooms which have views to the sides.