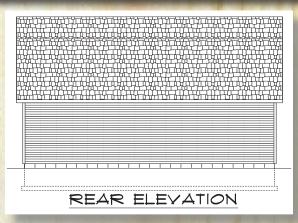

## 24'x32' Gambrel House

Bernard Building Center's 24'x32' Gambrel house is a complete rough-in package including: wood floor system, 2"x6" exterior & 2"x4" interior walls, OSB wall sheathing, vinyl siding, vinyl windows, entry doors, roof trusses, roof rafters, roof sheathing, shingles, covered porch with deck, trim, nails, and building plans. This package can be modified to fit your needs. Any and all materials can be changed to the product of your choice. The size of the home can also be changed, the possibilities are endless. Changes may alter the final package price. Custom designs are also available.