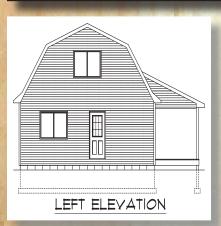

## 24'x32' Gambrel House

Bernard Building Center's 24'x32' Gambrel house is a complete rough-in package including: wood floor system, 2"x6" exterior & 2"x4" interior walls, OSB wall sheathing, vinyl siding, vinyl windows, entry doors, roof trusses, roof rafters, roof sheathing, shingles, covered porch with deck, trim, nails, and building plans. This package can be modified to fit your needs. Any and all materials can be changed to the product of your choice. The size of the home can also be changed, the possibilities are endless. Changes may alter the final package price. Custom designs are also available.