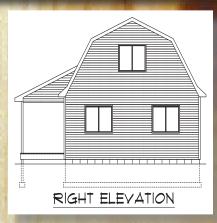

## 24'x32' Gambrel House

Bernard Building Center's 24'x32' Gambrel house is a complete rough-in package including: wood floor system, 2"x6" exterior & 2"x4" interior walls, OSB wall sheathing, vinyl siding, vinyl windows, entry doors, roof trusses, roof rafters, roof sheathing, shingles, covered porch with deck, trim, nails, and building plans. This package can be modified to fit your needs. Any and all materials can be changed to the product of your choice. The size of the home can also be changed, the possibilities are endless. Changes may alter the final package price. Custom designs are also available.