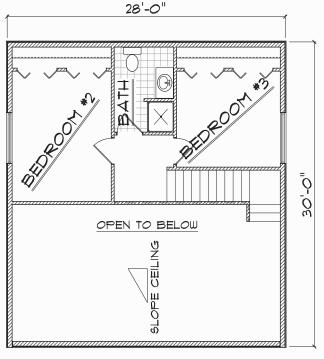

## 28'x30' Salt Box House

An efficient use of space makes the 28'x30' Saltbox feel larger than its actual square footage. The open staircase and vaulted ceiling expands the living and dining rooms while the L-shaped kitchen maximizes floor space. The first floor's utility, bath, and master

bedroom add convenience to this package. Upstairs the two bedrooms and a full bath supply space for yourself or guests.

| Building Foot Print | 1st Floor   | 2nd Floor   | Total        |
|---------------------|-------------|-------------|--------------|
| 28'- 0" x 30'- 0"   | 840 Sq. Ft. | 418 Sq. Ft. | 1258 Sq. Ft. |

## IST FLOOR

2ND FLOOR

Bernard Building Center's 28'x30' Salt Box house is a complete rough-in package including: wood floor system, 2"x6" exterior & 2"x4" interior walls, OSB wall sheathing, vinyl siding, vinyl windows, entry doors, roof rafters, roof sheathing, shingles, side porch roof, trim, nails, and building plans. This package can be modified to fit your needs. Any and all materials can be changed to the product of your choice. The size of the home can also be changed, the possibilities are endless. Changes may alter the final package price. Custom designs are also available.