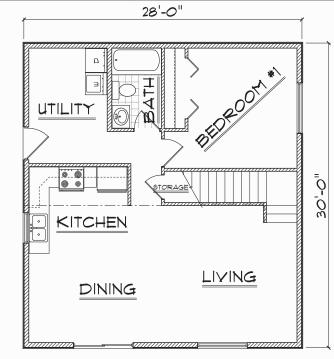

## 28'x30' Salt Box House

An efficient use of space makes the 28'x30' Saltbox feel larger than its actual square footage. The open staircase and vaulted ceiling expands the living and dining rooms while the L-shaped kitchen maximizes floor space. The first floor's utility, bath, and master

bedroom add convenience to this package. Upstairs the two bedrooms and a full bath supply space for yourself or guests.

| Building Foot Print | 1st Floor   | 2nd Floor   | Total        |
|---------------------|-------------|-------------|--------------|
| 28'- 0" x 30'- 0"   | 840 Sq. Ft. | 418 Sq. Ft. | 1258 Sq. Ft. |

## IST FLOOR

2ND FLOOR

Bernard Building Center's 28'x30' Salt Box house is a complete rough-in package including: wood floor system, 2"x6" exterior & 2"x4" interior walls, OSB wall sheathing, vinyl siding, vinyl windows, entry doors, roof rafters, roof sheathing, shingles, side porch roof, trim, nails, and building plans. This package can be modified to fit your needs. Any and all materials can be changed to the product of your choice. The size of the home can also be changed, the possibilities are endless. Changes may alter the final package price. Custom designs are also available.