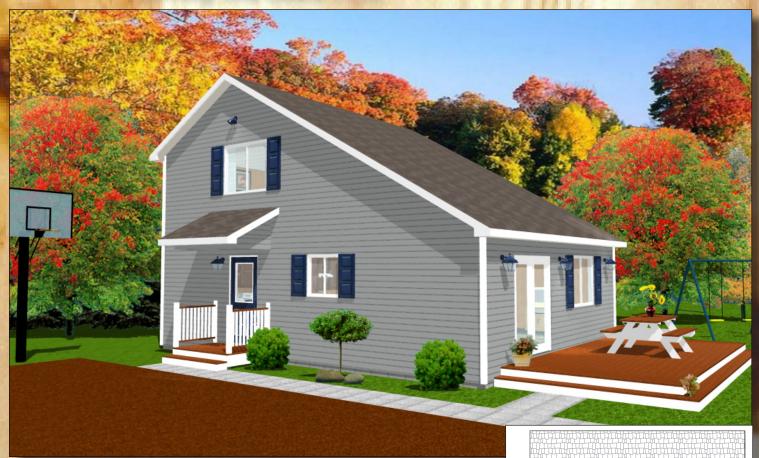

## 28'x30' Salt Box House

An efficient use of space makes the 28'x30' Saltbox feel larger than its actual square footage. The open staircase and vaulted ceiling expands the living and dining rooms while the L-shaped kitchen maximizes floor space. The first floor's utility, bath, and master

bedroom add convenience to this package. Upstairs the two bedrooms and a full bath supply space for yourself or guests.

| Building Foot Print | 1st Floor   | 2nd Floor   | Total        |
|---------------------|-------------|-------------|--------------|
| 28'- 0" x 30'- 0"   | 840 Sq. Ft. | 418 Sq. Ft. | 1258 Sq. Ft. |

Price \$\_\_\_\_\_\_Plus sales tax & delivery

FRONT ELEVATION